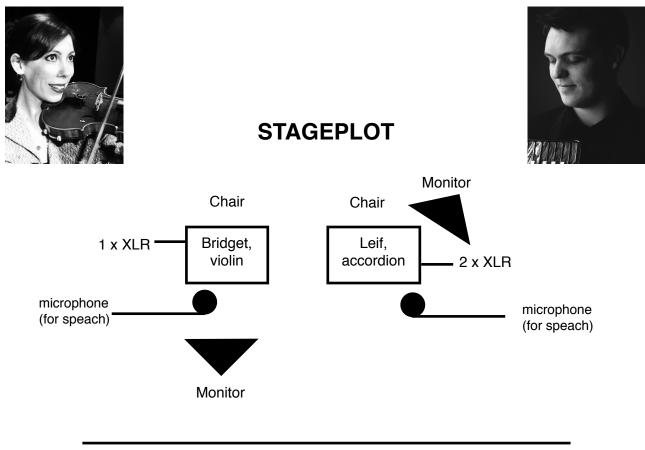

## BRIDGET MARSDEN & LEIF OTTOSSON

| Band member     | Instrument | Microphones                                                                               | Other                                                                                             |
|-----------------|------------|-------------------------------------------------------------------------------------------|---------------------------------------------------------------------------------------------------|
| Bridget Marsden | violin     | Her own DPA 4099 microphone,<br>needs xlr cable and 48v<br>phantom power                  | Chair without arm rests<br>(not bar stool)                                                        |
| Leif Ottosson   | accordion  | His own two Superlux swan<br>neck microphones, need 2 xlr<br>cables and 48v phantom power | Chair without arm rests,<br>preferably a piano stool<br>with adjustable height<br>(not bar stool) |
|                 |            | 2 high microphones stand with boom                                                        |                                                                                                   |

## SUMMARY:

- 5 channels in total
- 2 monitors on 2 systems
- 2 high microphones stand with boom
- 2 microphones for speach
- 2 chairs without arm rests

Please contact us if you have any questions!